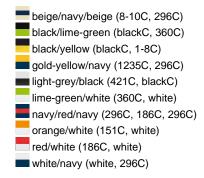

### Sandwich cap in a multitude of colour combinations

6 embroidered ventilation holes 6 decorative stitching lines on the peak Front panels laminated Lined satin sweatband Clip fastener with brass buckle and embroidered eyelet Super heavy brushed cotton

Fabric: Outer fabric (350 g/m²): 100%

cotton

Country of origin: Volksrepublik China

Customs tariff number: 65050030

### Care instructions:



## Available colours

|                            | one size |
|----------------------------|----------|
| Weight in g                | 84 g     |
| VPE                        | 24/144   |
| (Pcs. per inner packaging  |          |
| / pcs. per outer packaging |          |

### Available colours









# **OEKO-TEX® Stoff**

The fabric of this article has been tested for harmful substances and certified acc. to STANDARD 100 by OEKO-



# 6 Panel

Division of cap into 6 segments. Advantage: One of the most popular cap shapes in Europe

Stand: 02.06.2024 - 07:57:21