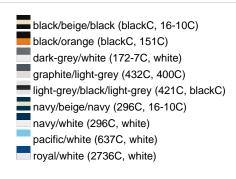

### Sandwich cap in a multitude of colour combinations

6 embroidered ventilation holes 6 decorative stitching lines on the peak Front panels laminated Lined satin sweatband Clip fastener with brass buckle and embroidered eyelet

Super heavy brushed cotton

**Fabric:** Outer fabric (350 g/m²): 100%

cotton

Country of origin: Volksrepublik China

Customs tariff number: 65050030

### Care instructions:



## Available colours

|                            | one size |
|----------------------------|----------|
| Weight in g                | 84 g     |
| VPE                        | 24/144   |
| (Pcs. per inner packaging  |          |
| / pcs. per outer packaging |          |

### Available colours









# **OEKO-TEX® Stoff**

The fabric of this article has been tested for harmful substances and certified acc. to STANDARD 100 by OEKO-TEX®



# 6 Panel

Division of cap into 6 segments. Advantage: One of the most popular cap shapes in Europe

Stand: 02.06.2024 - 06:42:11