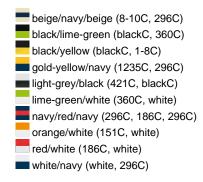

### Sandwich cap in a multitude of colour combinations

6 embroidered ventilation holes 6 decorative stitching lines on the peak Front panels laminated Lined satin sweatband Clip fastener with brass buckle and embroidered eyelet

Super heavy brushed cotton

**Fabric:** Outer fabric (350 g/m²): 100%

cotton

Country of origin: Volksrepublik China

Customs tariff number: 65050030

### Care instructions:



## Available colours

|                            | one size |
|----------------------------|----------|
| Weight in g                | 84 g     |
| VPE                        | 24/144   |
| (Pcs. per inner packaging  |          |
| / pcs. per outer packaging |          |

### Available colours









# **OEKO-TEX® Stoff**

The fabric of this article has been tested for harmful substances and certified acc. to STANDARD 100 by OEKO-TEX®



# 6 Panel

Division of cap into 6 segments. Advantage: One of the most popular cap shapes in Europe

Stand: 02.06.2024 - 06:42:11