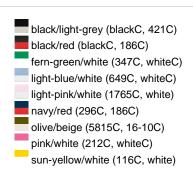

### Sandwich cap in a multitude of colour combinations

6 embroidered ventilation holes 6 decorative stitching lines on the peak Front panels laminated Lined satin sweatband Clip fastener with brass buckle and embroidered eyelet

Super heavy brushed cotton

**Fabric:** Outer fabric (350 g/m²): 100%

cotton

Country of origin: Volksrepublik China

Customs tariff number: 65050030

### Care instructions:



## Available colours

|                            | one size |
|----------------------------|----------|
| Weight in g                | 84 g     |
| VPE                        | 24/144   |
| (Pcs. per inner packaging  |          |
| / pcs. per outer packaging |          |

### Available colours









# **OEKO-TEX® Stoff**

The fabric of this article has been tested for harmful substances and certified acc. to STANDARD 100 by OEKO-TEX®



# 6 Panel

Division of cap into 6 segments. Advantage: One of the most popular cap shapes in Europe

Stand: 02.06.2024 - 06:42:11