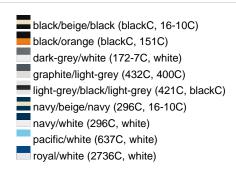

### Sandwich cap in a multitude of colour combinations

6 embroidered ventilation holes 6 decorative stitching lines on the peak Front panels laminated Lined satin sweatband Clip fastener with brass buckle and embroidered eyelet Super heavy brushed cotton

**Fabric:** Outer fabric (350 g/m²): 100%

cotton

Country of origin: Volksrepublik China

Customs tariff number: 65050030

### Care instructions:



## Available colours

|                            | one size |
|----------------------------|----------|
| Weight in g                | 84 g     |
| VPE                        | 24/144   |
| (Pcs. per inner packaging  |          |
| / pcs. per outer packaging |          |

### Available colours









# **OEKO-TEX® Stoff**

The fabric of this article has been tested for harmful substances and certified acc. to STANDARD 100 by OEKO-TEX®



# 6 Panel

Division of cap into 6 segments. Advantage: One of the most popular cap shapes in Europe

Stand: 02.06.2024 - 06:25:27