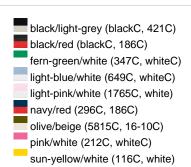

### Sandwich cap in a multitude of colour combinations

6 embroidered ventilation holes 6 decorative stitching lines on the peak Front panels laminated Lined satin sweatband Clip fastener with brass buckle and embroidered eyelet Super heavy brushed cotton

**Fabric:** Outer fabric (350 g/m²): 100%

cotton

Country of origin: Volksrepublik China

Customs tariff number: 65050030

### Care instructions:



## Available colours

|                            | one size |
|----------------------------|----------|
| Weight in g                | 84 g     |
| VPE                        | 24/144   |
| (Pcs. per inner packaging  |          |
| / pcs. per outer packaging |          |

### Available colours









# **OEKO-TEX® Stoff**

The fabric of this article has been tested for harmful substances and certified acc. to STANDARD 100 by OEKO-TEX®



# 6 Panel

Division of cap into 6 segments. Advantage: One of the most popular cap shapes in Europe

Stand: 02.06.2024 - 06:25:27