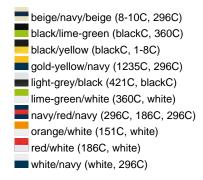

### Sandwich cap in a multitude of colour combinations

6 embroidered ventilation holes 6 decorative stitching lines on the peak Front panels laminated Lined satin sweatband Clip fastener with brass buckle and embroidered eyelet Super heavy brushed cotton

**Fabric:** Outer fabric (350 g/m²): 100%

cotton

Country of origin: Volksrepublik China

Customs tariff number: 65050030

### Care instructions:



## Available colours

|                            | one size |
|----------------------------|----------|
| Weight in g                | 84 g     |
| VPE                        | 24/144   |
| (Pcs. per inner packaging  |          |
| / pcs. per outer packaging |          |

### Available colours









# **OEKO-TEX® Stoff**

The fabric of this article has been tested for harmful substances and certified acc. to STANDARD 100 by OEKO-TEX®



# 6 Panel

Division of cap into 6 segments. Advantage: One of the most popular cap shapes in Europe

Stand: 02.06.2024 - 06:25:27