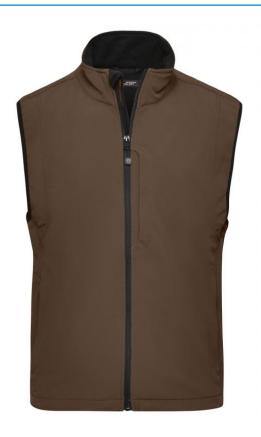

### Functional vest made of softshell

Functional 3-layer-fabric with TPU membrane

Wind-proof, breathable and water-proof (5,000 mm water column)

Non-taped seams

Inside made of micro fleece, mesh lining at the front

2 zipped side pockets

Elastic drawstring with stoppers on waist

Zip at front lining for embroideries

JN136: Vertical breast pocket with zip

JN138: Slightly waisted

**Fabric:** Outer fabric (330 g/m²): 95%

polyester, 5% elastane

# Available colours