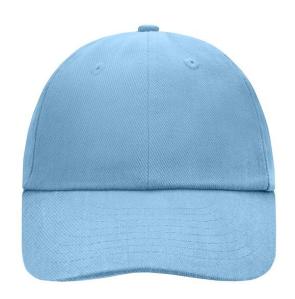

# Classic allround cap in many colour combinations

6 embroidered ventilation holes

8 decorative stitching lines on the peak

Low-profile

Padded satin sweatband

Matching children's cap ref. MB7010

Colour black also available in headsize 60 cm

Also available with sandwich, see ref. MB6112

Metal buckle in mat silver with press stud and embroidered eyelet

Heavy brushed cotton

**Fabric:** Outer fabric (350 g/m²): 100%

cotton

Country of origin: Volksrepublik China

## 6 Panel

Division of cap into 6 segments. Advantage: One of the most popular cap shapes in Europe

Stand: 20.05.2024 - 20:43:11