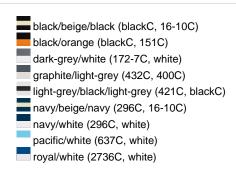

### Sandwich cap in a multitude of colour combinations

6 embroidered ventilation holes 6 decorative stitching lines on the peak Front panels laminated Lined satin sweatband Clip fastener with brass buckle and embroidered eyelet Super heavy brushed cotton

Fabric: Outer fabric (350 g/m²): 100%

cotton

Country of origin: Volksrepublik China

Customs tariff number: 65050030

### Care instructions:



## Available colours

|                            | one size |
|----------------------------|----------|
| Weight in g                | 84 g     |
| VPE                        | 24/144   |
| (Pcs. per inner packaging  |          |
| / pcs. per outer packaging |          |

### Available colours









# **OEKO-TEX® Stoff**

The fabric of this article has been tested for harmful substances and certified acc. to STANDARD 100 by OEKO-



# 6 Panel

Division of cap into 6 segments. Advantage: One of the most popular cap shapes in Europe

Stand: 03.06.2024 - 06:58:52