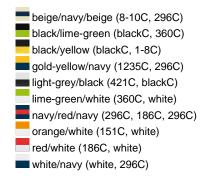

### Sandwich cap in a multitude of colour combinations

6 embroidered ventilation holes 6 decorative stitching lines on the peak Front panels laminated Lined satin sweatband Clip fastener with brass buckle and embroidered eyelet Super heavy brushed cotton

Fabric: Outer fabric (350 g/m²): 100%

cotton

Country of origin: Volksrepublik China

Customs tariff number: 65050030

### Care instructions:



## Available colours

|                            | one size |
|----------------------------|----------|
| Weight in g                | 84 g     |
| VPE                        | 24/144   |
| (Pcs. per inner packaging  |          |
| / pcs. per outer packaging |          |

### Available colours









# **OEKO-TEX® Stoff**

The fabric of this article has been tested for harmful substances and certified acc. to STANDARD 100 by OEKO-



# 6 Panel

Division of cap into 6 segments. Advantage: One of the most popular cap shapes in Europe

Stand: 03.06.2024 - 06:58:52