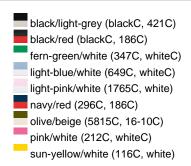

### Sandwich cap in a multitude of colour combinations

6 embroidered ventilation holes 6 decorative stitching lines on the peak Front panels laminated Lined satin sweatband Clip fastener with brass buckle and embroidered eyelet Super heavy brushed cotton

Fabric: Outer fabric (350 g/m²): 100%

cotton

Country of origin: Volksrepublik China

Customs tariff number: 65050030

### Care instructions:



## Available colours

|                            | one size |
|----------------------------|----------|
| Weight in g                | 84 g     |
| VPE                        | 24/144   |
| (Pcs. per inner packaging  |          |
| / pcs. per outer packaging |          |

### Available colours









# **OEKO-TEX® Stoff**

The fabric of this article has been tested for harmful substances and certified acc. to STANDARD 100 by OEKO-



# 6 Panel

Division of cap into 6 segments. Advantage: One of the most popular cap shapes in Europe

Stand: 03.06.2024 - 06:58:52