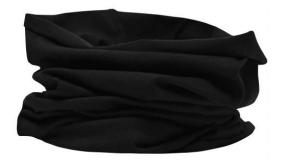

## **MB100 X-Tube Cotton**

Very elastic and shape-retaining jersey Measurements: approx. 25 x 50 cm MADE IN GERMANY

Fabric: O

Outer fabric (145 g/m²): 95%

cotton, 5% elastane

Country of origin:

Deutschland

**Customs tariff number:** 

## Available colours

black (blackC)

white (white)

Stand: 20.05.2024 - 20:23:52