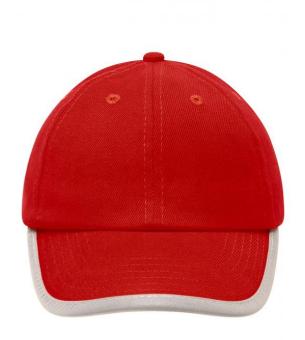

# Original 6 panel cap with reflective border around the peak (without protective function/no PPE)

6 embroidered ventilation holes

6 decorative stitching lines on the peak

Low profile

Matching children's cap ref. MB6193

Reflective hook and loop fastener (without protective function/no PPE)

**Fabric:** Outer fabric (250 g/m²): 100%

cotton

Country of origin: Volksrepublik China

Customs tariff number: 65050030

## 6 Panel

Division of cap into 6 segments. Advantage: One of the most popular cap shapes in Europe

Stand: 03.06.2024 - 13:49:28