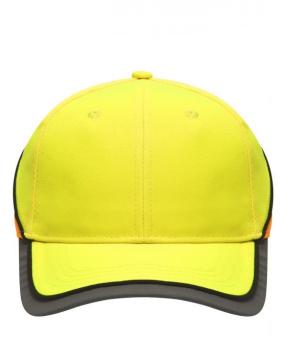

## Functional 6 panel cap in loud neon colours

2 embroidered ventilation holes 4 stitching lines on the peak Contrasting piping around the cap Laminated front panels Padded satin sweat band Reflective hook and loop fastener and border around the peak (without protective function/no PPE)

Available colours

neon-orange/neon-yellow (1505C, 809C)

neon-yellow/neon-orange (809C, 804C)

Features

6 Panel Division of cap into 6 segments. Advantage: One of the most popular cap shapes in Europe

Stand: 24.05.2024 - 00:34:01