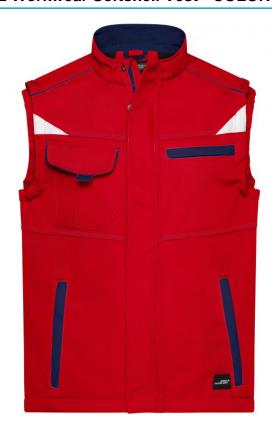

# Functional softshell vest with high-quality features

Sturdy, durable softshell

Wind- and water-repellent (2,000 mm water column)

Breathable and permeable to water vapour (2,000 g/m²/24h)

Stand-up collar

Extended back

Elastic seam on the armhole for a perfect fit

Full-length under-panel zip with storm flap and chin cup

Zipped side pockets, breast pocket and inner pocket

Breast pocket with flap, mobile phone pocket inside

Reflective elements (without protective function/no PPE) at the front and at the back

Buttons and zips: In order to avoid the product in hand being damaged, all the buttons and zips are concealed

Fabric: Outer fabric (320 g/m²): 100%