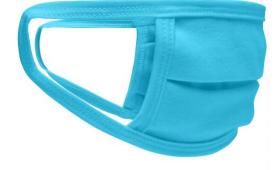

Available colours

lime-green (360C) turquoise (312C) navy (296C) white (white) pink (212C)

Stand: 02.06.2024 - 01:20:22