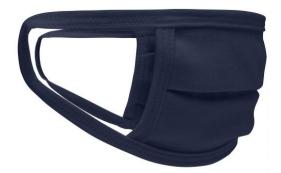

## Re-usable mask

100% cotton single jersey, Two-ply Elastic band for a good fit Washable at 60°C

Measurements: approx. 17 cm x 8 cm

Neither a medical product nor a personal protective equipment (PPE) Exclusively for private, not for medical use