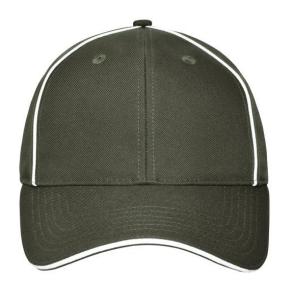

# High-quality 6 panel cap with reflective elements (without protective function/no PPE)

Recycled polyester

6 embroidered ventilation holes

6 decorative stitching lines on the peak

Laminated front panels

Pleasant to wear thanks to padded sweatband

Clip adjuster in mat silver with metal eyelet

**Fabric:** Outer fabric (205 g/m²): 100%

polyester (recycled)

Country of origin: Volksrepublik China

Customs tariff number: 65050030

# 6 Panel

Division of cap into 6 segments. Advantage: One of the most popular cap shapes in Europe

Stand: 29.05.2024 - 09:18:01