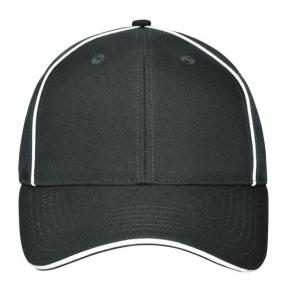

# High-quality 6 panel cap with reflective elements (without protective function/no PPE)

Recycled polyester

6 embroidered ventilation holes

6 decorative stitching lines on the peak

Laminated front panels

Pleasant to wear thanks to padded sweatband

Clip adjuster in mat silver with metal eyelet

**Fabric:** Outer fabric (205 g/m²): 100%

polyester (recycled)

Country of origin: Volksrepublik China

Customs tariff number: 65050030

### 6 Panel

Division of cap into 6 segments. Advantage: One of the most popular cap shapes in Europe

Stand: 01.06.2024 - 04:34:16