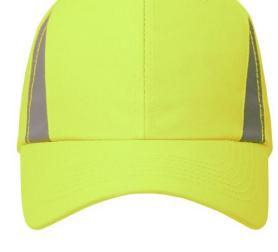

## 6 panel cap with reflective elements (without protective function/no PPE)

4 embroidered ventilation holes 6 decorative stitching lines on the peak Reflective insets on the panels (without protective function/no PPE) Laminated front panels Hook and loop fastener

Available colours

black (blackC) neon-yellow (809C)

neon-orange (1505C)

Features

6 Panel

Division of cap into 6 segments. Advantage: One of the most popular cap shapes in Europe