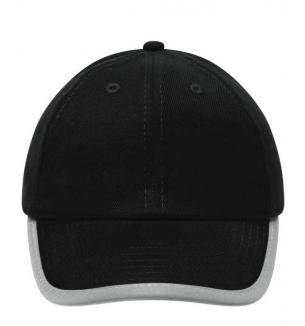

# Original 6 panel cap with reflective border around the peak (without protective function/no PPE)

6 embroidered ventilation holes

6 decorative stitching lines on the peak

Low profile

Matching children's cap ref. MB6193

Reflective hook and loop fastener (without protective function/no PPE)

**Fabric:** Outer fabric (250 g/m²): 100%

cotton

Country of origin: Volksrepublik China

Customs tariff number: 65050030