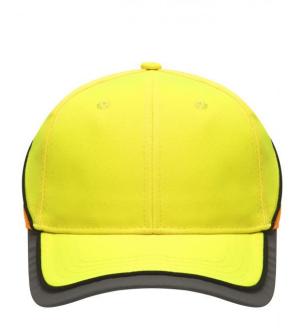

## Functional 6 panel cap in loud neon colours

2 embroidered ventilation holes 4 stitching lines on the peak Contrasting piping around the cap Laminated front panels Padded satin sweat band

Reflective hook and loop fastener and border around the peak (without protective function/no PPE)

**Fabric:** Outer fabric: 100% polyamide

Country of origin: Volksrepublik China

Customs tariff number: 65050030

# Available colours

neon-orange/neon-yellow (1505C, 809C) neon-

neon-yellow/neon-orange (809C, 804C)