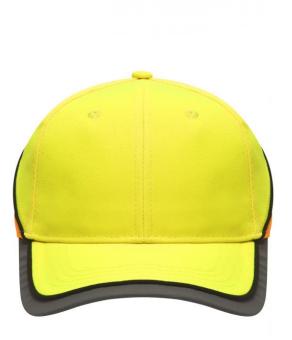

## Functional 6 panel cap in loud neon colours

2 embroidered ventilation holes 4 stitching lines on the peak Contrasting piping around the cap Laminated front panels Padded satin sweat band Reflective hook and loop fastener and border around the peak (without protective function/no PPE)

Available colours

neon-orange/neon-yellow (1505C, 809C)

neon-yellow/neon-orange (809C, 804C)

Features

6 Panel Division of cap into 6 segments. Advantage: One of the most popular cap shapes in Europe

Stand: 29.05.2024 - 01:51:18