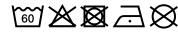

## MB113 Face-Mask Kids





### Re-usable mask

100% cotton single jersey, Two-ply Elastic band for a good fit Washable at 60°C Measurements: approx. 17 cm x 8 cm

Neither a medical product nor a personal protective equipment (PPE) Exclusively for private, not for medical use

MADE IN GERMANY

Outer fabric: 100% cotton Fabric:

Country of origin: Deutschland

**Customs tariff number:** 63079095

# Care instructions:



#### Available colours

|                            | one size |
|----------------------------|----------|
| Weight in g                | 7 g      |
| VPE                        | 10/100   |
| (Pcs. per inner packaging  |          |
| / pcs. per outer packaging |          |

## Available colours







Stand: 01.06.2024 - 15:10:39