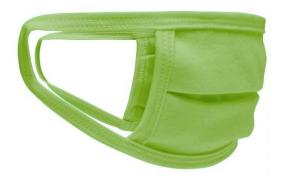

### Re-usable mask

100% cotton single jersey, Two-ply Elastic band for a good fit Washable at 60°C Measurements: approx. 17 cm x 8 cm

Neither a medical product nor a personal protective equipment (PPE) Exclusively for private, not for medical use