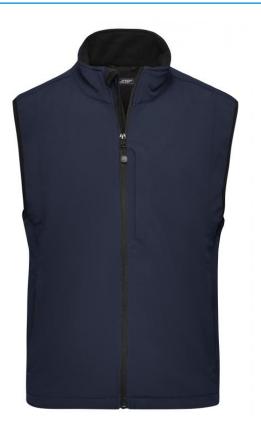

## Functional vest made of softshell

Functional 3-layer-fabric with TPU membrane Wind-proof, breathable and water-proof (5,000 mm water column) Non-taped seams Inside made of micro fleece, mesh lining at the front 2 zipped side pockets Elastic drawstring with stoppers on waist Zip at front lining for embroideries JN136: Vertical breast pocket with zip JN138: Slightly waisted

Fabric:

Outer fabric (330 g/m²): 95% polyester, 5% elastane

Volksrepublik China

Country of origin:

62114390

Customs tariff number:

Care instructions:

Partner article: