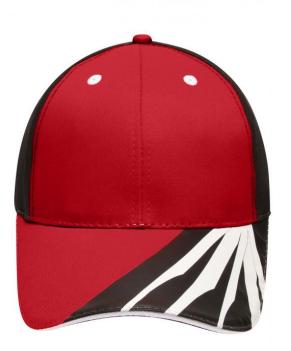

## 6 Panel sandwich cap in sturdy workwear style

Design elements in the style of James Nicholson by Daiber workwear 'STRONG' on peak and rear panel Sturdy fabrics Unbrushed surface 6 embroidered ventilation holes in contrasting colour Laminated front panels Padded sweatband Metal buckle in mat silver with press stud and metal eyelet

## Available colours

black/carbon/white (blackC, 425U, white) red/black/white (199C, blackC, white)

dark-green/black/white (343C, blackC, white) avy/navy/white (296C, white) white/carbon/black (white, 430C, blackC)