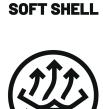

# Softshell

Softshell with TPU membrane consists of three layers. Due to the microporous TPU membrane as middle layer the material is water-proof, wind-proof and breathable at the same time.