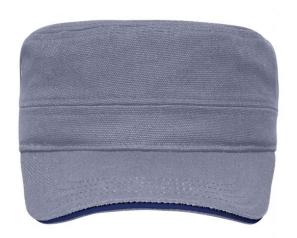

# Sandwich cap in military style made of durable cotton canvas

4 lateral metal eyelets Padded cotton sweatband Hook and loop fastener

**Fabric:** Outer fabric (250 g/m²): 100%

cotton

Country of origin: Volksrepublik China