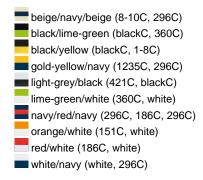

### Sandwich cap in a multitude of colour combinations

6 embroidered ventilation holes 6 decorative stitching lines on the peak Front panels laminated Lined satin sweatband Clip fastener with brass buckle and embroidered eyelet Super heavy brushed cotton

**Fabric:** Outer fabric (350 g/m²): 100%

cotton

Country of origin: Volksrepublik China

Customs tariff number: 65050030

### Care instructions:



## Available colours

|                            | one size |
|----------------------------|----------|
| Weight in g                | 84 g     |
| VPE                        | 24/144   |
| (Pcs. per inner packaging  |          |
| / pcs. per outer packaging |          |

### Available colours









# **OEKO-TEX® Stoff**

The fabric of this article has been tested for harmful substances and certified acc. to STANDARD 100 by OEKO-TEX®



# 6 Panel

Division of cap into 6 segments. Advantage: One of the most popular cap shapes in Europe

Stand: 02.06.2024 - 02:17:05