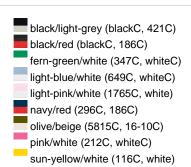

### Sandwich cap in a multitude of colour combinations

6 embroidered ventilation holes 6 decorative stitching lines on the peak Front panels laminated Lined satin sweatband Clip fastener with brass buckle and embroidered eyelet Super heavy brushed cotton

**Fabric:** Outer fabric (350 g/m²): 100%

cotton

Country of origin: Volksrepublik China

Customs tariff number: 65050030

### Care instructions:



## Available colours

|                            | one size |
|----------------------------|----------|
| Weight in g                | 84 g     |
| VPE                        | 24/144   |
| (Pcs. per inner packaging  |          |
| / pcs. per outer packaging |          |

### Available colours









# **OEKO-TEX® Stoff**

The fabric of this article has been tested for harmful substances and certified acc. to STANDARD 100 by OEKO-TEX®



# 6 Panel

Division of cap into 6 segments. Advantage: One of the most popular cap shapes in Europe

Stand: 02.06.2024 - 02:17:05