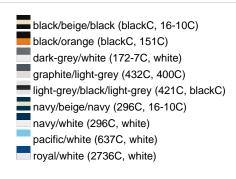

### Sandwich cap in a multitude of colour combinations

6 embroidered ventilation holes 6 decorative stitching lines on the peak Front panels laminated Lined satin sweatband Clip fastener with brass buckle and embroidered eyelet Super heavy brushed cotton

**Fabric:** Outer fabric (350 g/m²): 100%

cotton

Country of origin: Volksrepublik China

Customs tariff number: 65050030

### Care instructions:



## Available colours

|                            | one size |
|----------------------------|----------|
| Weight in g                | 84 g     |
| VPE                        | 24/144   |
| (Pcs. per inner packaging  |          |
| / pcs. per outer packaging |          |

### Available colours









# **OEKO-TEX® Stoff**

The fabric of this article has been tested for harmful substances and certified acc. to STANDARD 100 by OEKO-TEX®



# 6 Panel

Division of cap into 6 segments. Advantage: One of the most popular cap shapes in Europe

Stand: 02.06.2024 - 02:17:05