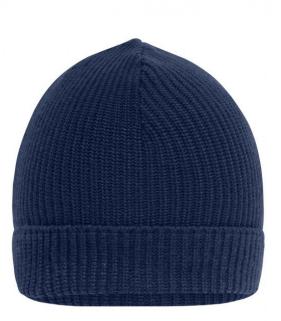

## Beanie made of recycled polyester

Classic cut Rib design Pleasant, soft touch

Fabric:

Country of origin:

Customs tariff number:

65050090

Volksrepublik China

(recycled)

Outer fabric: 100% polyester

Care instructions:

Available colours

|                            | one size |
|----------------------------|----------|
| Weight in g                | 90 g     |
| VPE                        | 12/144   |
| (Pcs. per inner packaging  |          |
| / pcs. per outer packaging |          |

| Measurements in cm | one size |
|--------------------|----------|
| 1/2 width          | 23,00 cm |
| height             | 19,00 cm |
| Height of turn-up  | 5,00 cm  |

Available colours

black (blackC)

dark-royal (2757C)

navy (296C)

Features