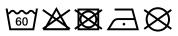

## Re-usable mask

100% cotton single jersey, Two-ply Elastic band for a good fit Washable at 60°C Measurements: approx. 17 cm x 8 cm Neither a medical product nor a personal protective equipment (PPE) Exclusively for private, not for medical use MADE IN GERMANY

Care instructions:

Available colours

|                            | one size |
|----------------------------|----------|
| Weight in g                | 7 g      |
| VPE                        | 10/100   |
| (Pcs. per inner packaging  |          |
| / pcs. per outer packaging |          |