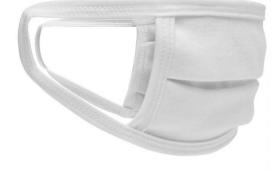

## Re-usable mask

100% cotton single jersey, Two-ply Elastic band for a good fit Washable at 60°C Measurements: approx. 17 cm x 8 cm Neither a medical product nor a personal protective equipment (PPE) Exclusively for private, not for medical use MADE IN GERMANY