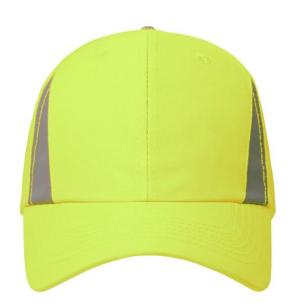

# 6 panel cap with reflective elements (without protective function/no PPE)

4 embroidered ventilation holes

6 decorative stitching lines on the peak

Reflective insets on the panels (without protective function/no PPE)

Laminated front panels Hook and loop fastener

**Fabric:** Outer fabric: 100% polyester

Country of origin: Volksrepublik China

Customs tariff number: 65050030